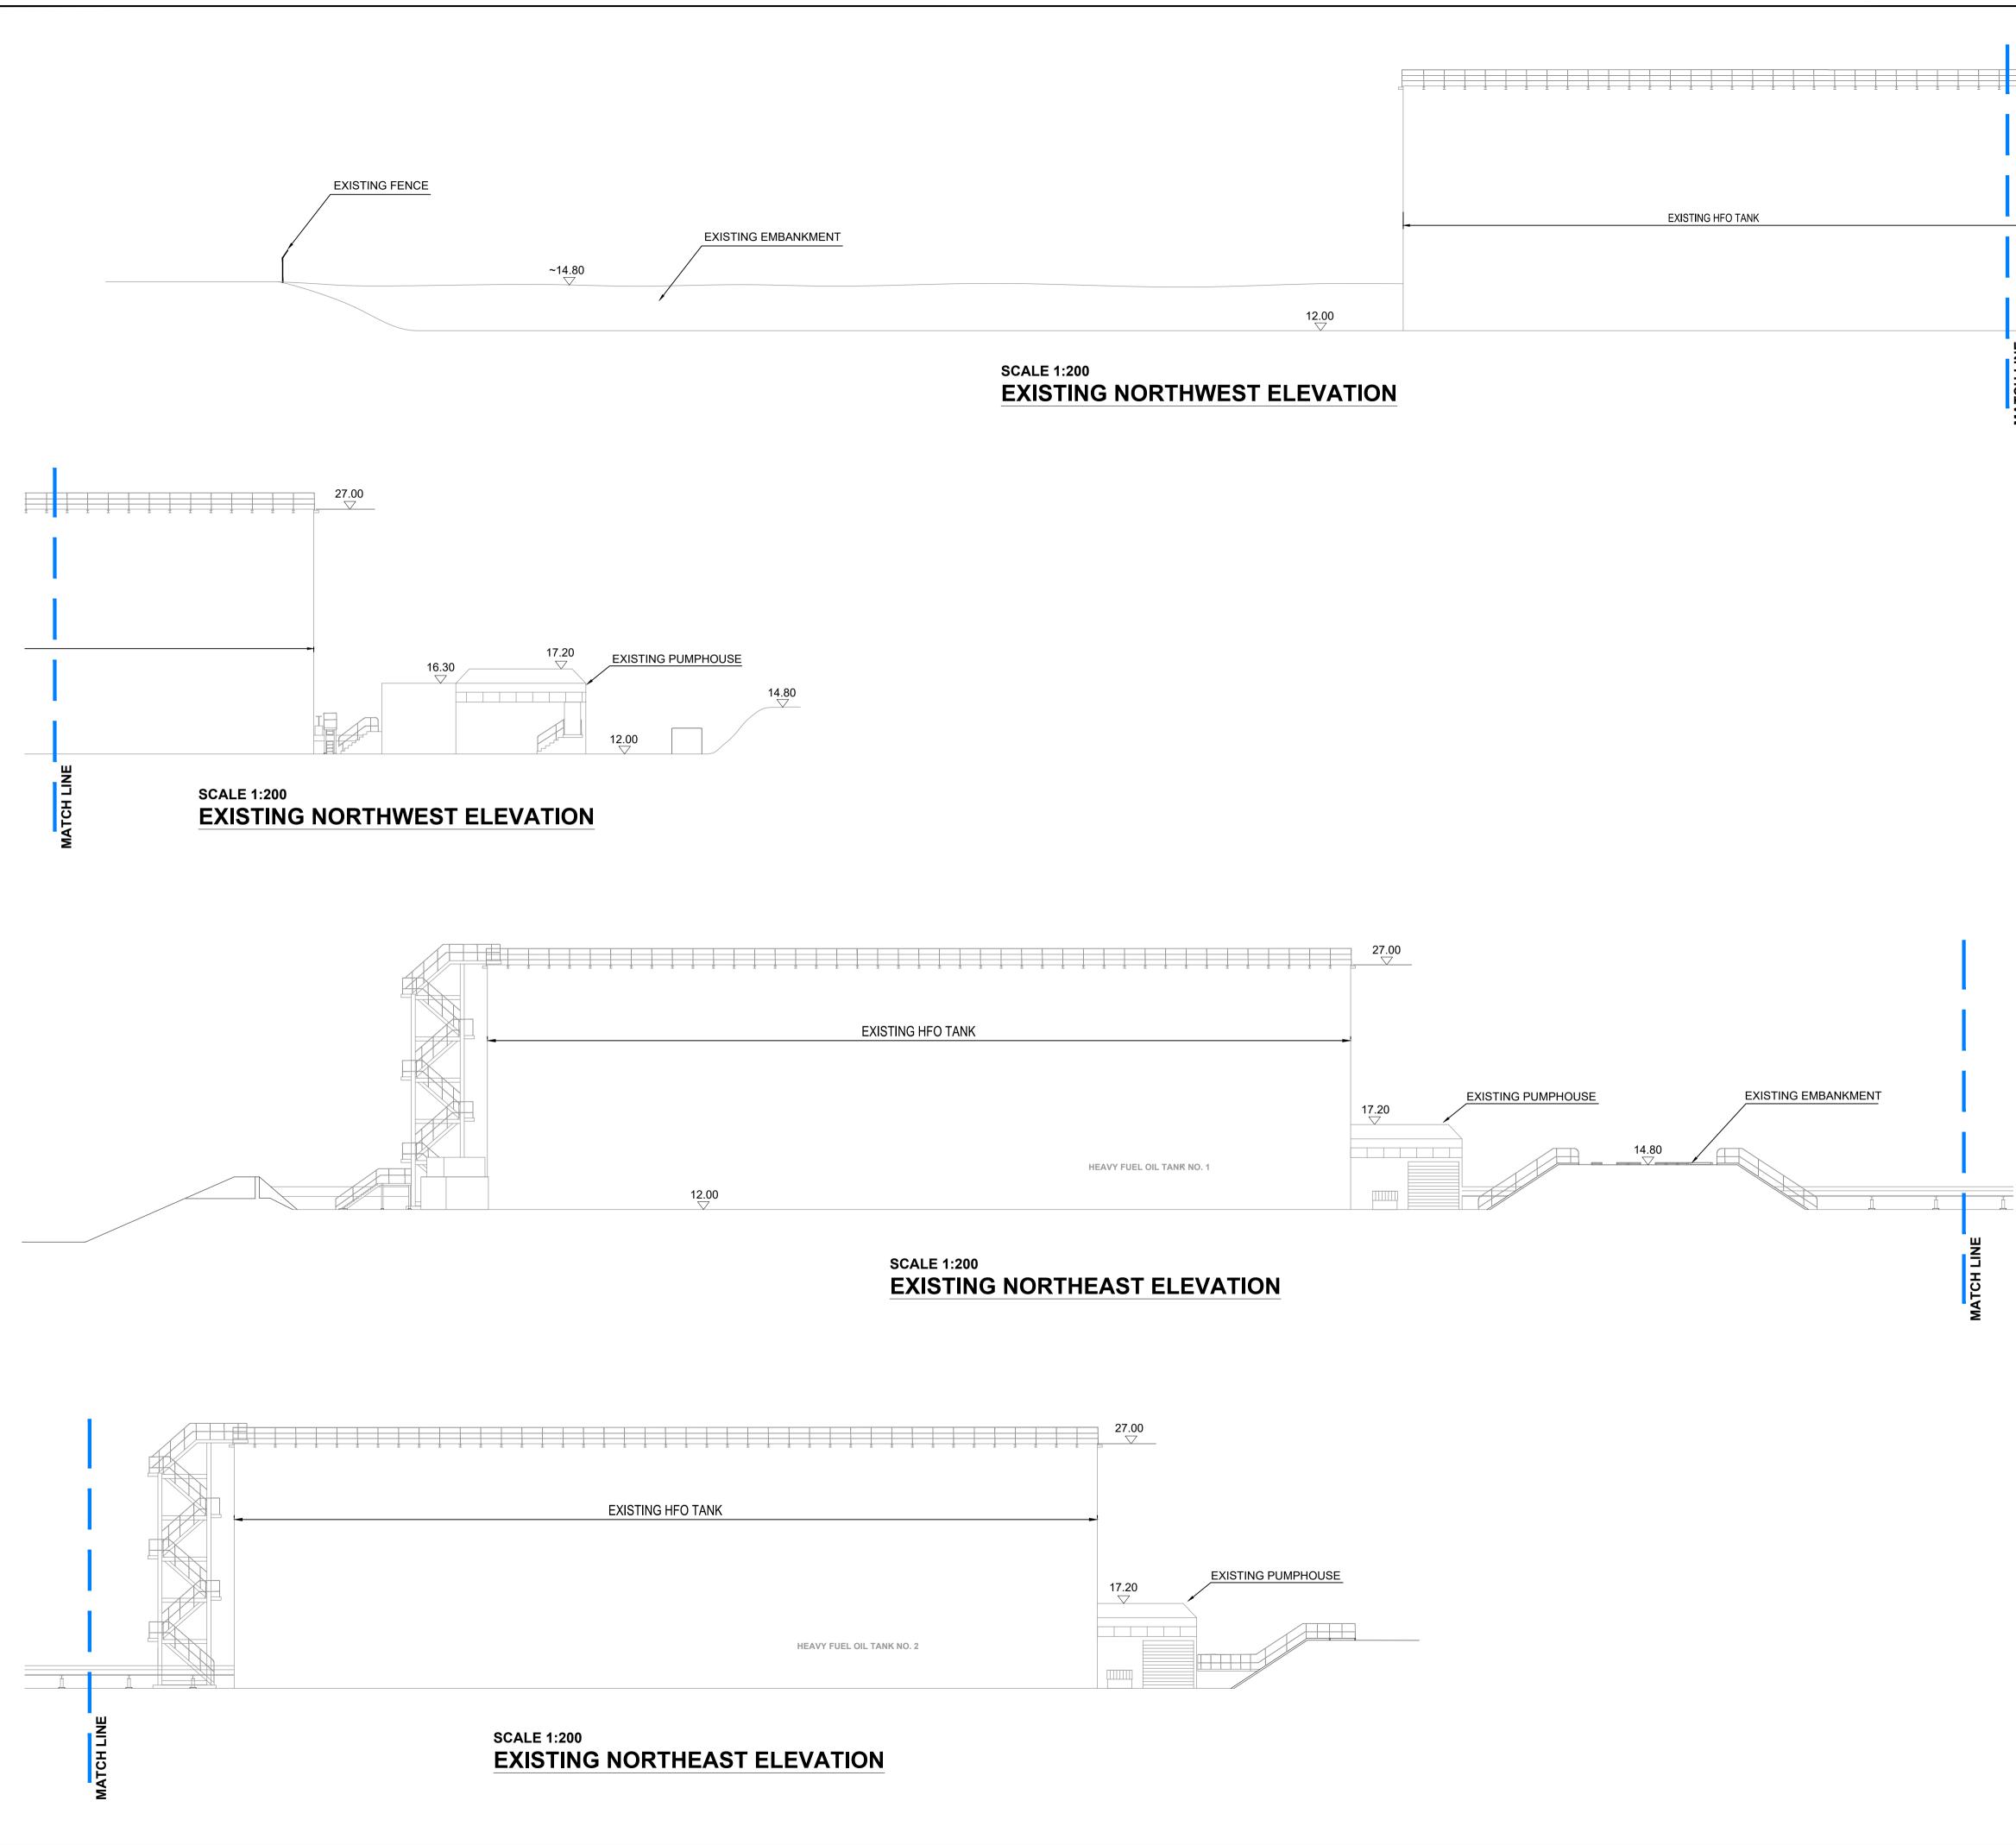

|            |                   | 1  |
|------------|-------------------|----|
|            | EXISTING HFO TANK |    |
|            |                   |    |
|            |                   |    |
| 12.00<br>▽ |                   |    |
|            |                   | Ľω |